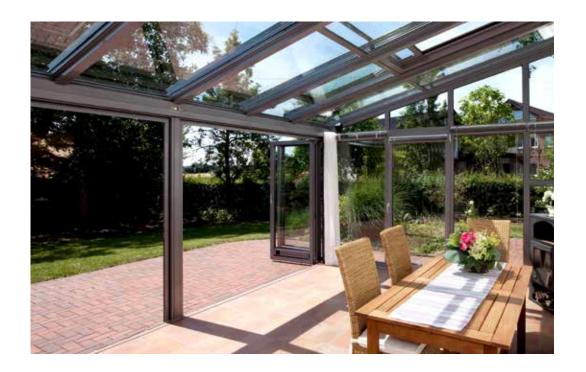

## FLEXIBLE OPENING OPTIONS

Bi-folding doors and sliding windows

Whichever roof system you choose, you can combine your roof construction with a variety of vertical glass elements. This will allow you to enjoy wide openings to the outdoors and a large cross-section that facilitates a fast interchange of air for perfect ventilation. We offer a comprehensive range of vertical elements, which can be used to install Solarlux bi-folding doors and sliding systems under almost any roof system. The benefits: a Solarlux wintergarden is transparent on all sides, causes no reduction in daylight, and can be opened up fully on all elevations. This will allow you to enjoy the fresh air to its fullest when the weather is nice. In addition to this, the many different ways a bi-folding door can be opened give you full control over the temperature in your room. But even when closed, the elements never obscure your view of the outdoors.

The wide opening of the wintergarden provides an unobstructed view of the outdoors, good control over room temperature and perfect ventilation for your new living space