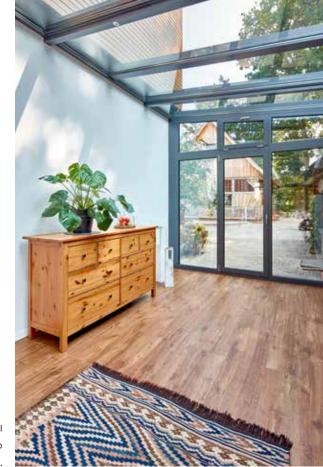

## Perfect ventilation; AN UNOBSTRUCTED VIEW OF PARADISE

VERTICAL GLASS ELEMENTS AND WINDOWS FOR WINTERGARDENS

## FLEXIBLE OPENING OPTIONS

Bi-folding doors and sliding windows

Whichever roof system you choose, you can combine your roof construction with a variety of vertical glass elements. This will allow you to enjoy wide openings to the outdoors and a large cross-section that facilitates a fast interchange of air for perfect ventilation. We offer a comprehensive range of vertical elements, which can be used to install Solarlux bi-folding doors and sliding systems under almost any roof system. The benefits: a Solarlux wintergarden is transparent on all sides, causes no reduction in daylight, and can be opened up fully on all elevations. This will allow you to enjoy the fresh air to its fullest when the weather is nice. In addition to this, the many different ways a bi-folding door can be opened give you full control over the temperature in your room. But even when closed, the elements never obscure your view of the outdoors.

The wide opening of the wintergarden provides an unobstructed view of the outdoors, good control over room temperature and perfect ventilation for your new living space