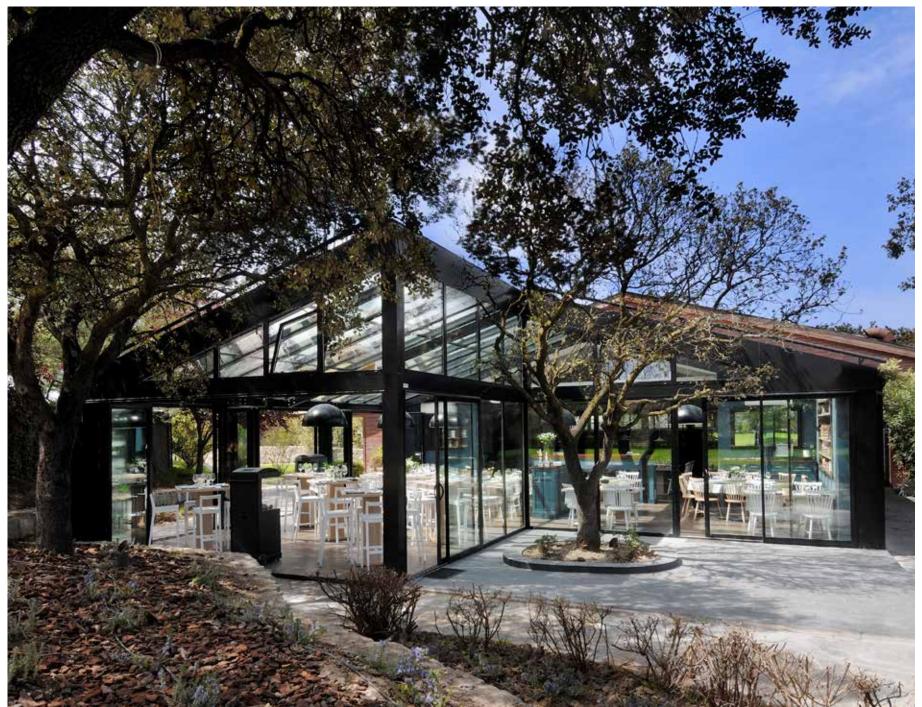

#### **APPLICATIONS**

Wintergardens cater to a wide range of applications – a "traditional" extension to your living space is just one of many possibilities. Our wide range of canopy designs – each of which is perfectly tailored to suit your individual project – is also suitable for use as an integrated roof system, a built-on extension, or to extend outdoor seating areas in the gastronomy industry.

Traditional living room extension Bochum, Germany
Integrated roof system Düsseldorf, Germany

**Gastronomy** Alcobendas, Spain