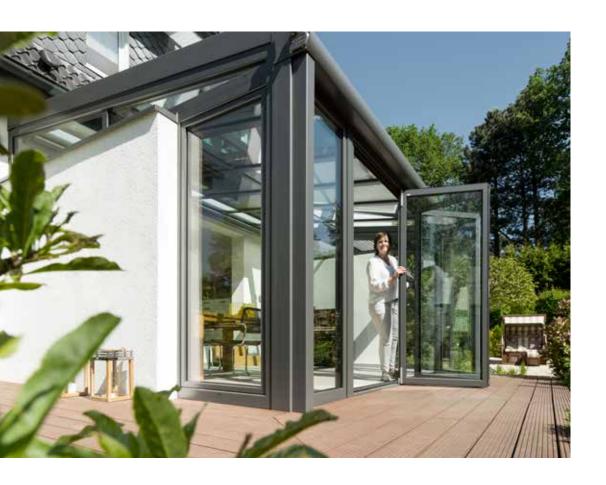

#### WOOD, ALUMINIUM AND WOOD/ALUMINIUM BI-FOLDING DOORS

Inwards or outwards, folding to the left and/or to the right - Solarlux bifolding doors offer countless opening system possibilities. The individual glass elements can be opened or closed in just a few simple steps, across their whole area, The perfect touch: building an accessible floor track in accordance with DIN 18040 into your wintergarden will create a seamless transition to the architecture of your house. Tilt-and-turn panels and window elements can help you enjoy even more creative freedom. Thanks to the range of different materials, colours and design options we offer, your bi-folding door will blend in harmoniously with the overall look of your wintergarden.

#### THE CERO SLIDING WINDOW

The cero sliding window opens up rooms to give them an impressive new dimension. cero offers every possibility required for architecturally demanding buildings from a constructive and creative point of view. Its slender frames and profiles help to make the elements as transparent as possible. The sight lines are kept to just 34 mm, resulting in a minimalist design that is underlined by the 98% glass composition.