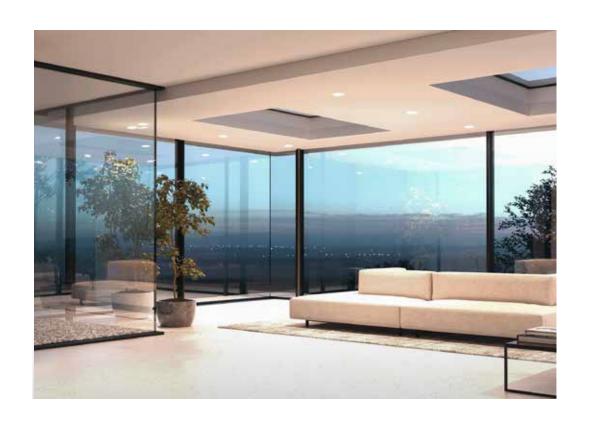

## FLEXIBLE OPENING OPTIONS

Bi-folding doors and sliding windows

Whichever roof system you choose, you can combine your roof construction with a variety of vertical glass elements. This will allow you to enjoy wide openings to the outdoors and a large cross-section that facilitates a fast interchange of air for perfect ventilation. We offer a comprehensive range of vertical elements, which can be used to install Solarlux bi-folding doors and sliding systems under almost any roof system. The benefits: a Solarlux wintergarden is transparent on all sides, causes no reduction in daylight, and can be opened up fully on all elevations. This will allow you to enjoy the fresh air to its fullest when the weather is nice. In addition to this, the many different ways a bi-folding door can be opened give you full control over the temperature in your room. But even when closed, the elements never obscure your view of the outdoors.

The wide opening of the wintergarden provides an unobstructed view of the outdoors, good control over room temperature and perfect ventilation for your new living space