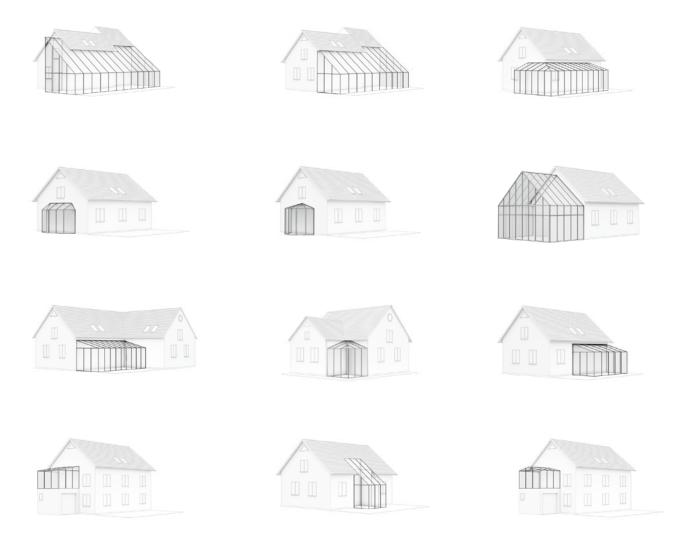

#### WIDE RANGE OF CANOPY SHAPES

Whatever your stylistic tastes, Solarlux wintergardens offer the right shape of canopy for any situation. Each client can decide for themselves whether they want a harmoniously integrated extension to their living space or to add a striking touch to their home with a built-on wintergarden. Our in-depth planning and consultation services allow us - together with the client - to determine the perfect shape and size to suit their ideas and wishes. Design, structural specifications, drainage, shading and ventilation - these are the key factors that help us to design the perfect roof construction and bring it to life.

#### Examples of canopy shapes

Solarlux can design an amazing wintergarden solution for any building – from a traditional, built-on wintergarden to integrated glass architecture, over one floor or the full height of the house, covering the entire facade. The canopy shapes shown here are intended purely as examples. In reality, we can make almost any type of canopy you can think of, and always work to match it with the existing architectural and structural conditions of your home.