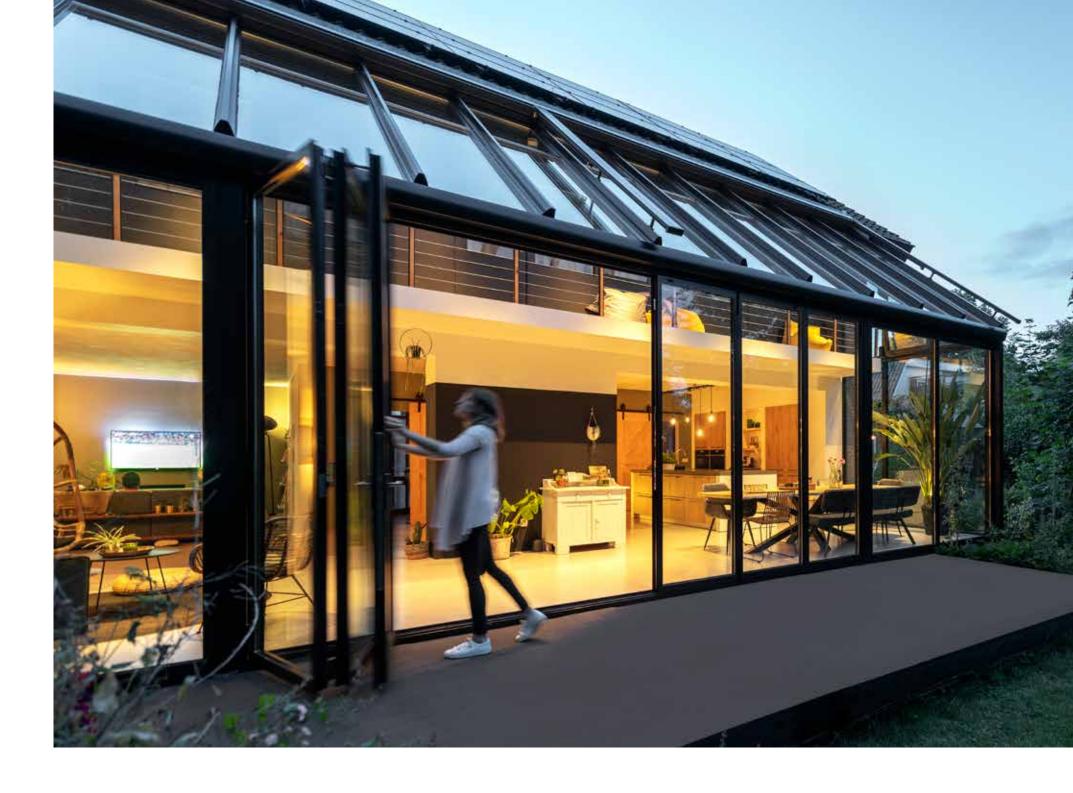

#### The perfect solution for any situation

Accurately fitting solutions by Solarlux. Every wintergarden roof and the glazed vertical units you select for it, such as bi-folding doors or sliding systems, will be the perfect match for your needs. Solarlux's bespoke solutions are also impressive in terms of their design: the canopies, shade features and vertical glass elements are conceived precisely to work in perfect harmony with one another, right down to the smallest detail. All Solarlux products come from a single source - thus guaranteeing full functionality for many years to come.

## FLEXIBLE OPENING OPTIONS

Bi-folding doors and sliding windows

Whichever roof system you choose, you can combine your roof construction with a variety of vertical glass elements. This will allow you to enjoy wide openings to the outdoors and a large cross-section that facilitates a fast interchange of air for perfect ventilation. We offer a comprehensive range of vertical elements, which can be used to install Solarlux bi-folding doors and sliding systems under almost any roof system. The benefits: a Solarlux wintergarden is transparent on all sides, causes no reduction in daylight, and can be opened up fully on all elevations. This will allow you to enjoy the fresh air to its fullest when the weather is nice. In addition to this, the many different ways a bi-folding door can be opened give you full control over the temperature in your room. But even when closed, the elements never obscure your view of the outdoors.

The wide opening of the wintergarden provides an unobstructed view of the outdoors, good control over room temperature and perfect ventilation for your new living space