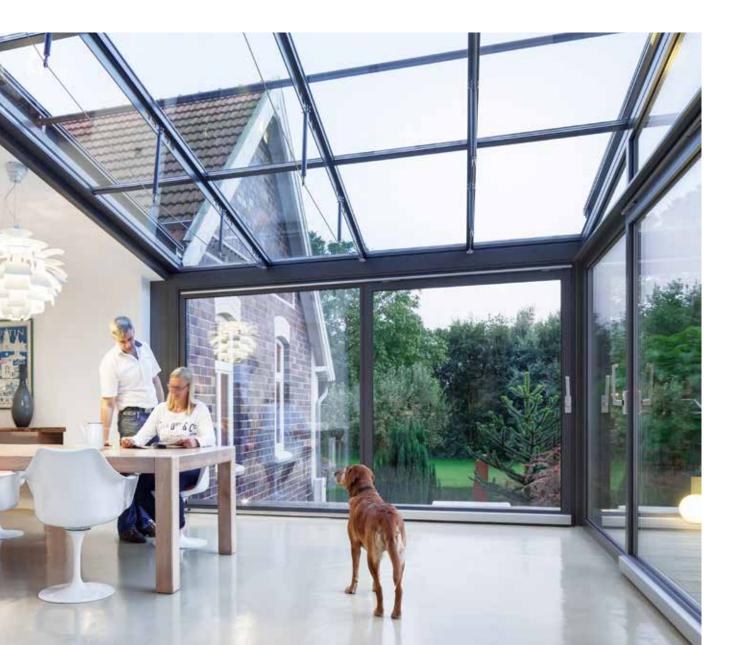

## FLEXIBLE OPENING OPTIONS

Bi-folding doors and sliding windows

Whichever roof system you choose, you can combine your roof construction with a variety of vertical glass elements. This will allow you to enjoy wide openings to the outdoors and a large cross-section that facilitates a fast interchange of air for perfect ventilation. We offer a comprehensive range of vertical elements, which can be used to install Solarlux bi-folding doors and sliding systems under almost any roof system. The benefits: a Solarlux wintergarden is transparent on all sides, causes no reduction in daylight, and can be opened up fully on all elevations. This will allow you to enjoy the fresh air to its fullest when the weather is nice. In addition to this, the many different ways a bi-folding door can be opened give you full control over the temperature in your room. But even when closed, the elements never obscure your view of the outdoors.

The wide opening of the wintergarden provides an unobstructed view of the outdoors, good control over room temperature and perfect ventilation for your new living space