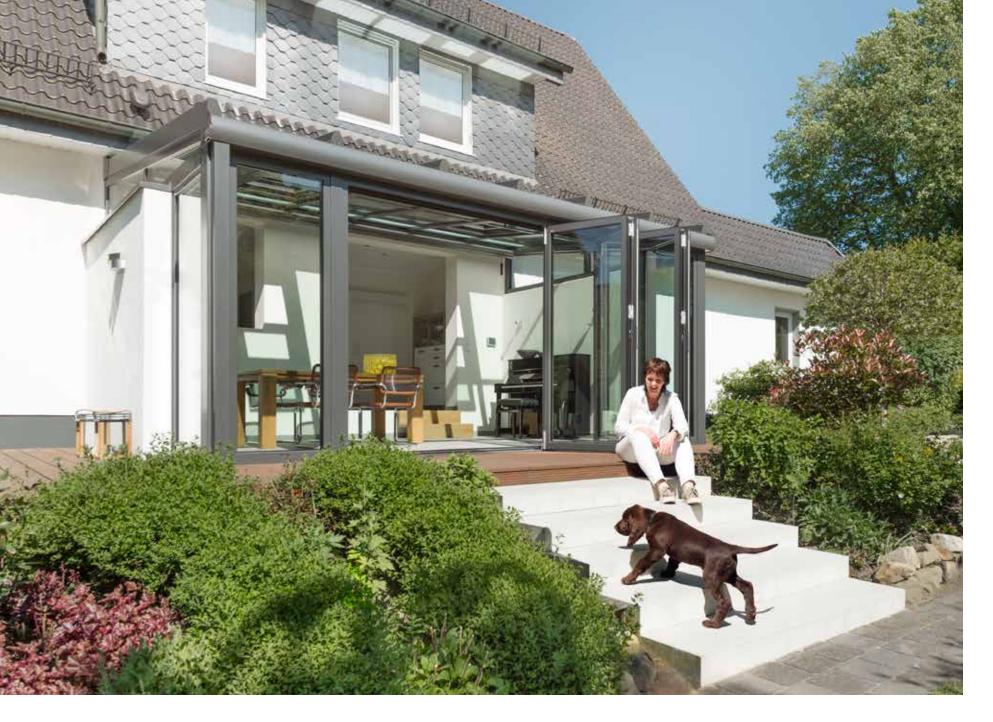

# SPACES WITH MODERN ARCHITECTURAL CONCEPTS

Cubic forms with a flexible design

Not all wintergardens are created equal – as Solarlux has demonstrated with its new SDL Avalis spatial concept. With its cubic design and flat roof, this extension is on point when it comes to all the latest architectural trends, setting it apart from more traditional wintergarden concepts. With this new take, the SDL Avalis heralds the dawn of a new era in the wintergarden sector. The roof plate is available in any choice of size so it can even cover larger spaces, and customers are free to choose whether or not a roof opening with a glazed skylight fits their design expectations and the existing building.

#### The perfect solution for any situation

Accurately fitting solutions by Solarlux. Every wintergarden roof and the glazed vertical units you select for it, such as bi-folding doors or sliding systems, will be the perfect match for your needs. Solarlux's bespoke solutions are also impressive in terms of their design: the canopies, shade features and vertical glass elements are conceived precisely to work in perfect harmony with one another, right down to the smallest detail. All Solarlux products come from a single source - thus guaranteeing full functionality for many years to come.