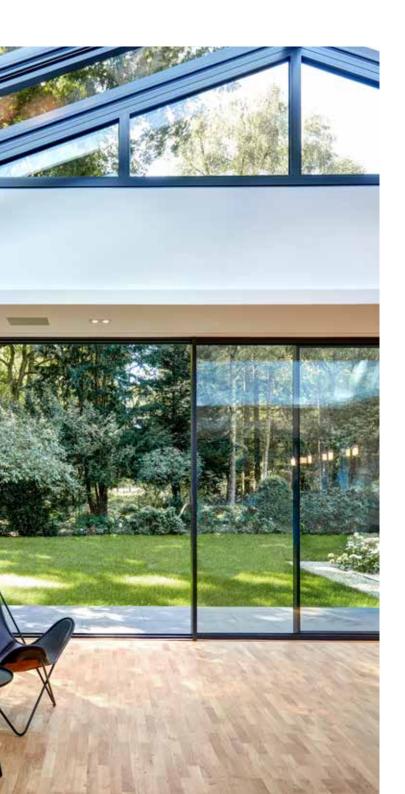

#### THE CERO SLIDING WINDOW

The cero sliding window opens up rooms to give them an impressive new dimension. cero offers every possibility required for architecturally demanding buildings from a constructive and creative point of view. Its slender frames and profiles help to make the elements as transparent as possible. The sight lines are kept to just 34 mm, resulting in a minimalist design that is underlined by the 98% glass composition.

Of course, fixed glazing, traditional swing-panel and lift-and-slide doors can also be used in the cero system, as can parallel sliding-tilt elements.