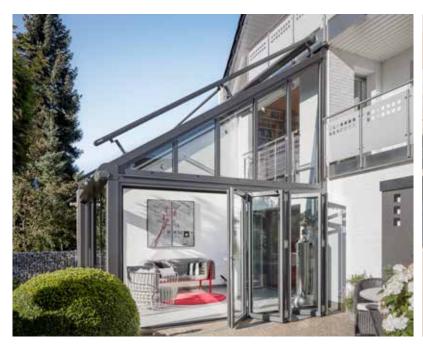

# SPACES WITH MODERN ARCHITECTURAL CONCEPTS

Cubic forms with a flexible design

Not all wintergardens are created equal – as Solarlux has demonstrated with its new SDL Avalis spatial concept. With its cubic design and flat roof, this extension is on point when it comes to all the latest architectural trends, setting it apart from more traditional wintergarden concepts. With this new take, the SDL Avalis heralds the dawn of a new era in the wintergarden sector. The roof plate is available in any choice of size so it can even cover larger spaces, and customers are free to choose whether or not a roof opening with a glazed skylight fits their design expectations and the existing building.