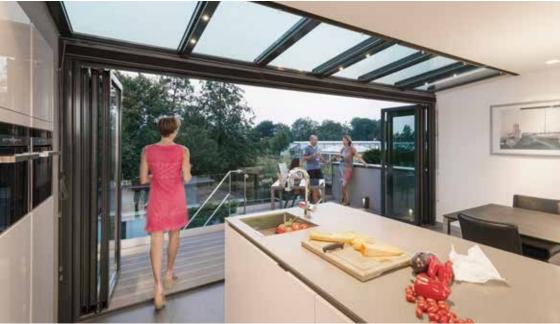

## FLEXIBLE OPENING OPTIONS

Bi-folding doors and sliding windows

Whichever roof system you choose, you can combine your roof construction with a variety of vertical glass elements. This will allow you to enjoy wide openings to the outdoors and a large cross-section that facilitates a fast interchange of air for perfect ventilation. We offer a comprehensive range of vertical elements, which can be used to install Solarlux bi-folding doors and sliding systems under almost any roof system. The benefits: a Solarlux wintergarden is transparent on all sides, causes no reduction in daylight, and can be opened up fully on all elevations. This will allow you to enjoy the fresh air to its fullest when the weather is nice. In addition to this, the many different ways a bi-folding door can be opened give you full control over the temperature in your room. But even when closed, the elements never obscure your view of the outdoors.

The wide opening of the wintergarden provides an unobstructed view of the outdoors, good control over room temperature and perfect ventilation for your new living space