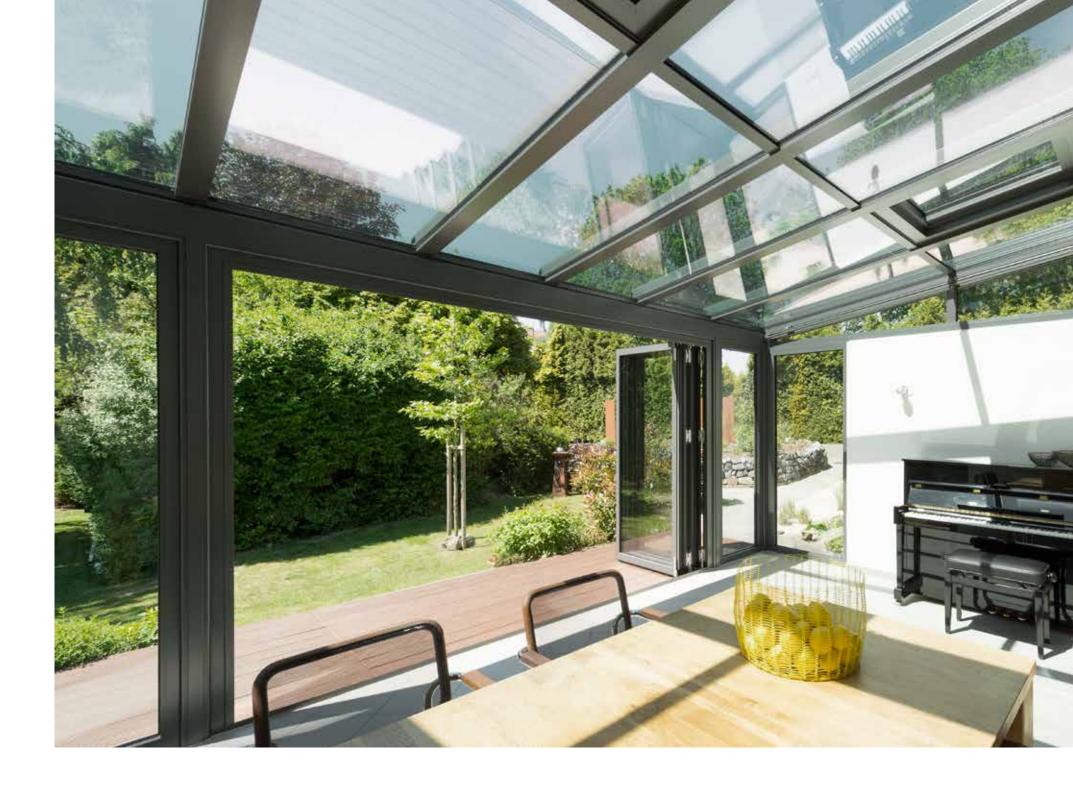

## FLEXIBLE OPENING OPTIONS

Bi-folding doors and sliding windows

Whichever roof system you choose, you can combine your roof construction with a variety of vertical glass elements. This will allow you to enjoy wide openings to the outdoors and a large cross-section that facilitates a fast interchange of air for perfect ventilation. We offer a comprehensive range of vertical elements, which can be used to install Solarlux bi-folding doors and sliding systems under almost any roof system. The benefits: a Solarlux wintergarden is transparent on all sides, causes no reduction in daylight, and can be opened up fully on all elevations. This will allow you to enjoy the fresh air to its fullest when the weather is nice. In addition to this, the many different ways a bi-folding door can be opened give you full control over the temperature in your room. But even when closed, the elements never obscure your view of the outdoors.

#### WOOD, ALUMINIUM AND WOOD/ALUMINIUM BI-FOLDING DOORS

Inwards or outwards, folding to the left and/or to the right - Solarlux bifolding doors offer countless opening system possibilities. The individual glass elements can be opened or closed in just a few simple steps, across their whole area, The perfect touch: building an accessible floor track in accordance with DIN 18040 into your wintergarden will create a seamless transition to the architecture of your house. Tilt-and-turn panels and window elements can help you enjoy even more creative freedom. Thanks to the range of different materials, colours and design options we offer, your bi-folding door will blend in harmoniously with the overall look of your wintergarden.