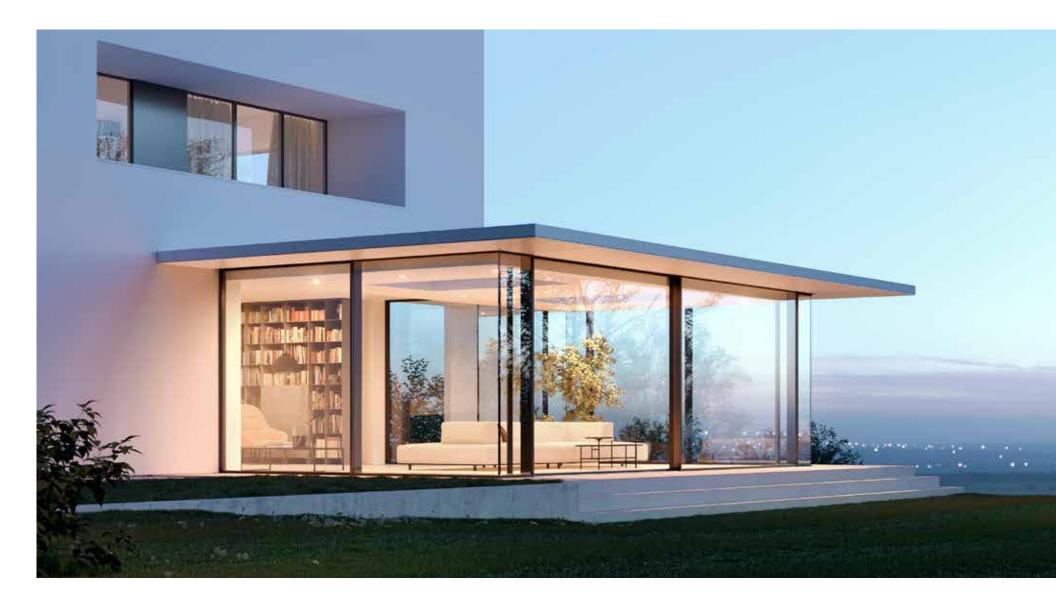

# SPACES WITH MODERN ARCHITECTURAL CONCEPTS

Cubic forms with a flexible design

Not all wintergardens are created equal – as Solarlux has demonstrated with its new SDL Avalis spatial concept. With its cubic design and flat roof, this extension is on point when it comes to all the latest architectural trends, setting it apart from more traditional wintergarden concepts. With this new take, the SDL Avalis heralds the dawn of a new era in the wintergarden sector. The roof plate is available in any choice of size so it can even cover larger spaces, and customers are free to choose whether or not a roof opening with a glazed skylight fits their design expectations and the existing building.