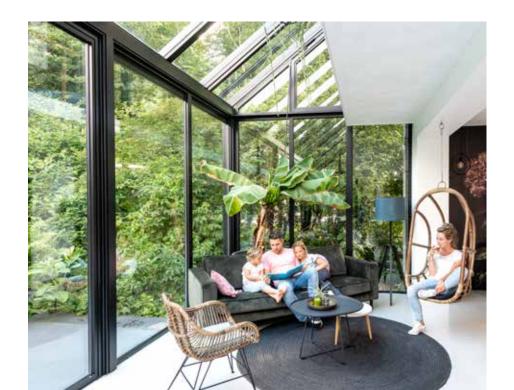

#### **CLIMATE BUFFER ZONE**

A highly efficient, thermally insulated wintergarden acts as the perfect link between the inside of your home and the natural world around it. It is especially effective in balancing out the temperatures as the seasons change, and saves up the sun's heat to keep your home warm. On top of this, the wide range of ventilation and shading options available will give you the perfect climate inside your wintergarden.

#### **EXPERIENCE ALL FOUR SEASONS**

Discover the first blossoms of spring, feel the warm sun on your back, and watch leaves and snow fall on the roof above your head: a wintergarden gives you a front row seat to watch the changing seasons.