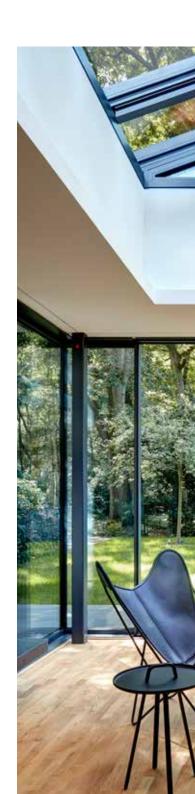

## FLEXIBLE OPENING OPTIONS

Bi-folding doors and sliding windows

Whichever roof system you choose, you can combine your roof construction with a variety of vertical glass elements. This will allow you to enjoy wide openings to the outdoors and a large cross-section that facilitates a fast interchange of air for perfect ventilation. We offer a comprehensive range of vertical elements, which can be used to install Solarlux bi-folding doors and sliding systems under almost any roof system. The benefits: a Solarlux wintergarden is transparent on all sides, causes no reduction in daylight, and can be opened up fully on all elevations. This will allow you to enjoy the fresh air to its fullest when the weather is nice. In addition to this, the many different ways a bi-folding door can be opened give you full control over the temperature in your room. But even when closed, the elements never obscure your view of the outdoors.

#### THE CERO SLIDING WINDOW

The cero sliding window opens up rooms to give them an impressive new dimension. cero offers every possibility required for architecturally demanding buildings from a constructive and creative point of view. Its slender frames and profiles help to make the elements as transparent as possible. The sight lines are kept to just 34 mm, resulting in a minimalist design that is underlined by the 98% glass composition.