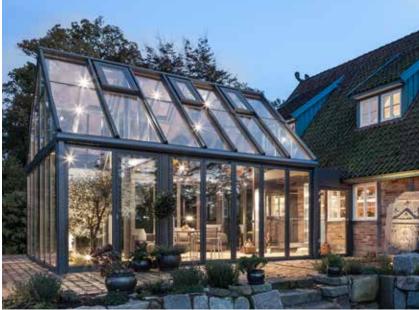

# SPACES WITH MODERN ARCHITECTURAL CONCEPTS

Cubic forms with a flexible design

Not all wintergardens are created equal – as Solarlux has demonstrated with its new SDL Avalis spatial concept. With its cubic design and flat roof, this extension is on point when it comes to all the latest architectural trends, setting it apart from more traditional wintergarden concepts. With this new take, the SDL Avalis heralds the dawn of a new era in the wintergarden sector. The roof plate is available in any choice of size so it can even cover larger spaces, and customers are free to choose whether or not a roof opening with a glazed skylight fits their design expectations and the existing building.