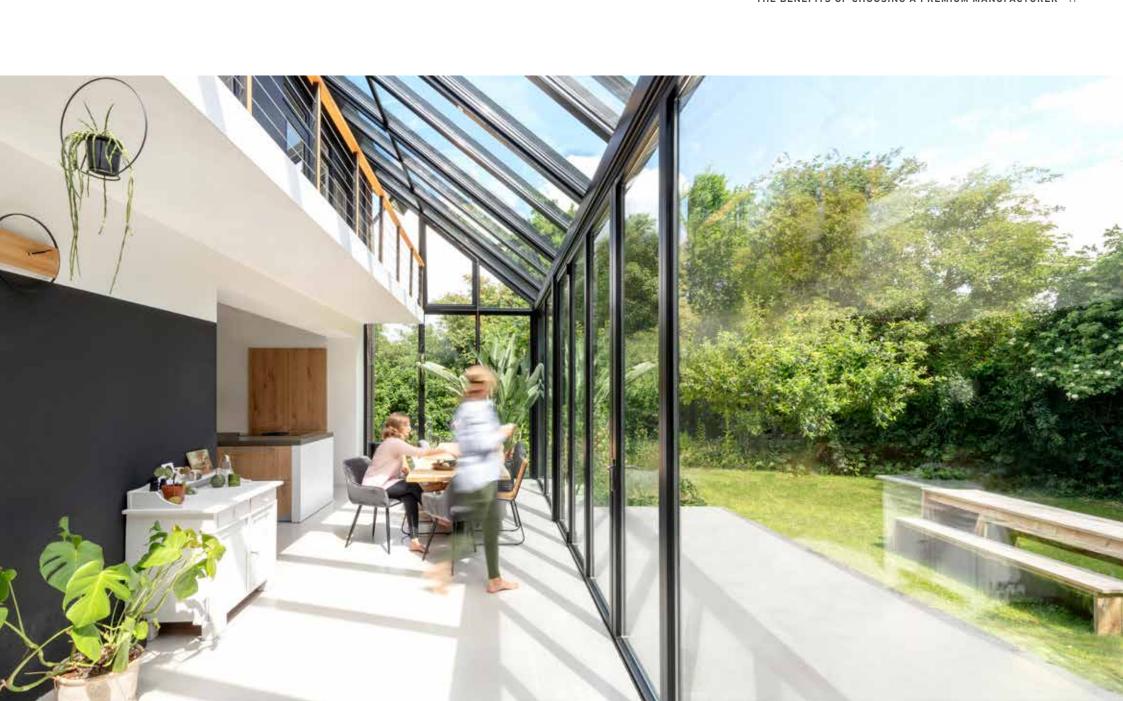

## FLEXIBLE OPENING OPTIONS

Bi-folding doors and sliding windows

Whichever roof system you choose, you can combine your roof construction with a variety of vertical glass elements. This will allow you to enjoy wide openings to the outdoors and a large cross-section that facilitates a fast interchange of air for perfect ventilation. We offer a comprehensive range of vertical elements, which can be used to install Solarlux bi-folding doors and sliding systems under almost any roof system. The benefits: a Solarlux wintergarden is transparent on all sides, causes no reduction in daylight, and can be opened up fully on all elevations. This will allow you to enjoy the fresh air to its fullest when the weather is nice. In addition to this, the many different ways a bi-folding door can be opened give you full control over the temperature in your room. But even when closed, the elements never obscure your view of the outdoors.

#### WOOD, ALUMINIUM AND WOOD/ALUMINIUM BI-FOLDING DOORS

Inwards or outwards, folding to the left and/or to the right - Solarlux bifolding doors offer countless opening system possibilities. The individual glass elements can be opened or closed in just a few simple steps, across their whole area, The perfect touch: building an accessible floor track in accordance with DIN 18040 into your wintergarden will create a seamless transition to the architecture of your house. Tilt-and-turn panels and window elements can help you enjoy even more creative freedom. Thanks to the range of different materials, colours and design options we offer, your bi-folding door will blend in harmoniously with the overall look of your wintergarden.